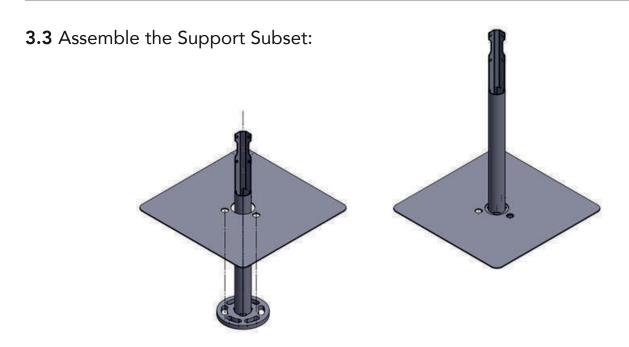

# Installation Guide iDFace and iDFace Max Support Kit

• Support Flange (1x): **iDFace** • Facial Identification Access Controller Mounting Piece Subset (1x): Facial Identification Access Controller iDFace Max Mounting Piece Subset (1x): • Mounting Piece Support (1x): iDFace Max • Adhesive Hole Cover (4x): • Facial Left Protection (1x):

• Facial Right Protection (1x):

# Installation Guide iDFace and iDFace Max Support Kit

#### 3. Installation

**3.1** Mount the devices and mark the positions of the holes according to the figure below:



#### 3.2 Execute the drillings:



Figure 2

<sup>\*</sup> If you have acquired iDBlock Bridge-Type with iDFace Max, it is not necessary to drill the cover, since the product is already drilled.

# Installation Guide iDFace and iDFace Max Support Kit



Figure 3

#### **3.4** Mount the Support Flange:



# Installation Guide iDFace and iDFace Max Support Kit

#### **3.5** Bolt the Mounting Piece Support:



Figure 5

#### **3.6** Cable Passage:



# Installation Guide iDFace and iDFace Max Support Kit

3.7 Mount Protections and Facial Identification Access Controller Fixing:



Figure 7

3.8 Mount Support of the Facial Identification Access Controller Fixing:



# Installation Guide iDFace and iDFace Max Support Kit

3.9 Mount the Facial Identification Access Controller Fixing:



Figure 9