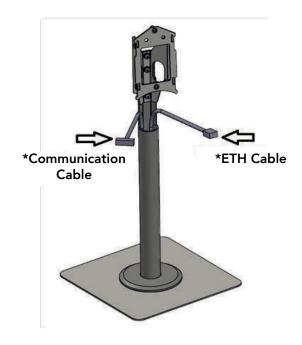

r iDFace Max Mounting Piece Subset (1x): • Mounting Piece Support (1x): iDFace Max • Adhesive Hole Cover (4x): • Facial Left Protection (1x):

• Facial Right Protection (1x):

# Installation Guide iDFace and iDFace Max Support Kit

#### 3. Installation

**3.1** Mount the devices and mark the positions of the holes according to the figure below:



#### 3.2 Execute the drillings:



Figure 2

<sup>\*</sup> If you have acquired iDBlock Bridge-Type with iDFace Max, it is not necessary to drill the cover, since the product is already drilled.

# Installation Guide iDFace and iDFace Max Support Kit



Figure 3

#### **3.4** Mount the Support Flange:



# Installation Guide iDFace and iDFace Max Support Kit

#### **3.5** Bolt the Mounting Piece Support:



Figure 5

#### **3.6** Cable Passage:



# Installation Guide iDFace and iDFace Max Support Kit

3.7 Mount Protections and Facial Identification Access Controller Fixing:



Figure 7

3.8 Mount Support of the Facial Identification Access Controller Fixing:



# Installation Guide iDFace and iDFace Max Support Kit

3.9 Mount the Facial Identification Access Controller Fixing:



Figure 9