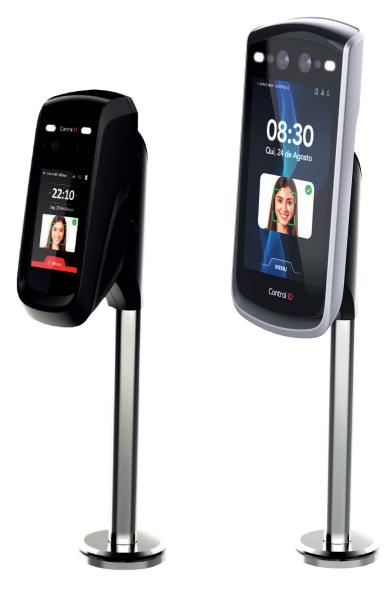

# Installation Guide iDFace and iDFace Max Support Kit

Thank you for acquiring the support kit for facial identification access controller.

For detailed information on the use of your new support kit, access: https://www.controlid.com.br/userguide/idface-support-kit-en.pdf

# Installation Guide iDFace and iDFace Max Support Kit