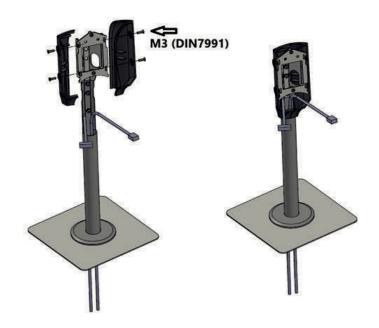

on (1x):

• Facial Right Protection (1x):

# Installation Guide iDFace and iDFace Max Support Kit

#### 3. Installation

**3.1** Mount the devices and mark the positions of the holes according to the figure below:



#### 3.2 Execute the drillings:



Figure 2

<sup>\*</sup> If you have acquired iDBlock Bridge-Type with iDFace Max, it is not necessary to drill the cover, since the product is already drilled.

# Installation Guide iDFace and iDFace Max Support Kit



Figure 3

#### **3.4** Mount the Support Flange:



# Installation Guide iDFace and iDFace Max Support Kit

#### **3.5** Bolt the Mounting Piece Support:



Figure 5

#### **3.6** Cable Passage:



# Installation Guide iDFace and iDFace Max Support Kit

3.7 Mount Protections and Facial Identification Access Controller Fixing:



Figure 7

3.8 Mount Support of the Facial Identification Access Controller Fixing:



# Installation Guide iDFace and iDFace Max Support Kit

3.9 Mount the Facial Identification Access Controller Fixing:



Figure 9