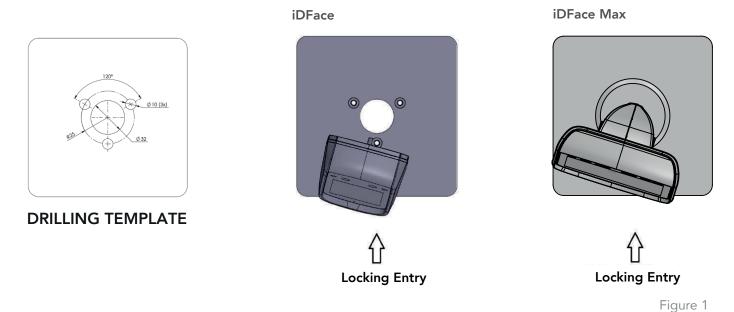

#### 2. iDFace Kit Materials

Organize the parts and check if all parts needed are present and according to the quantity listed below:

- DIN7991 M3x10mm bolt (4x)
- DIN934 M5 nut (3x)
- DIN 125 Cut Washer Dia. 5mm (3x)
- DIN 127 Lock Washer Dia. 5mm (3x)
- Drilling template:

#### 3. Installation

**3.1** Mount the devices and mark the positions of the holes according to the figure below:

#### 3.2 Execute the drillings:

Figure 2

<sup>\*</sup> If you have acquired iDBlock Bridge-Type with iDFace Max, it is not necessary to drill the cover, since the product is already drilled.