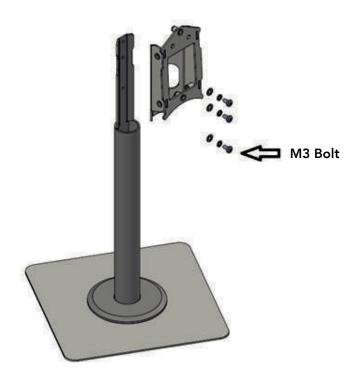

): Facial Identification Access Controller iDFace Max Mounting Piece Subset (1x): • Mounting Piece Support (1x): iDFace Max • Adhesive Hole Cover (4x): • Facial Left Protection (1x):

• Facial Right Protection (1x):

# Installation Guide iDFace and iDFace Max Support Kit

#### 3. Installation

**3.1** Mount the devices and mark the positions of the holes according to the figure below:



#### 3.2 Execute the drillings:



Figure 2

<sup>\*</sup> If you have acquired iDBlock Bridge-Type with iDFace Max, it is not necessary to drill the cover, since the product is already drilled.

# Installation Guide iDFace and iDFace Max Support Kit



Figure 3

#### **3.4** Mount the Support Flange:



# Installation Guide iDFace and iDFace Max Support Kit

#### **3.5** Bolt the Mounting Piece Support:



Figure 5

#### **3.6** Cable Passage:



# Installation Guide iDFace and iDFace Max Support Kit

3.7 Mount Protections and Facial Identification Access Controller Fixing:



Figure 7

3.8 Mount Support of the Facial Identification Access Controller Fixing:



# Installation Guide iDFace and iDFace Max Support Kit

3.9 Mount the Facial Identification Access Controller Fixing:



Figure 9