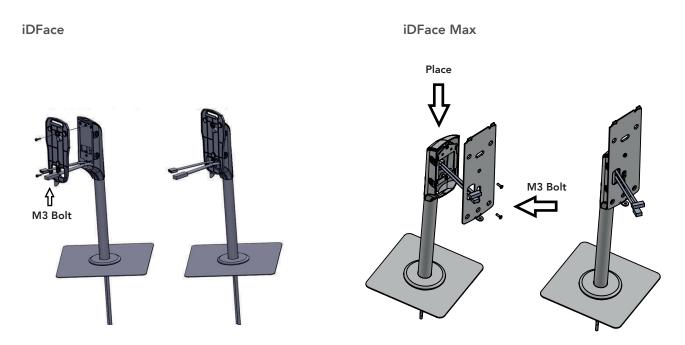

#### **3.5** Bolt the Mounting Piece Support:

Figure 5

# Installation Guide iDFace and iDFace Max Support Kit

3.7 Mount Protections and Facial Identification Access Controller Fixing:

Figure 7

3.8 Mount Support of the Facial Identification Access Controller Fixing: