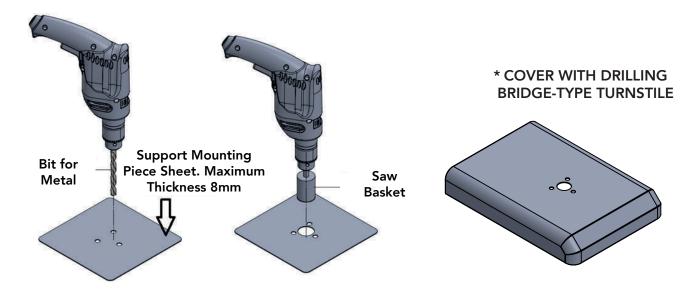

#### 3.2 Execute the drillings:

Figure 2

<sup>\*</sup> If you have acquired iDBlock Bridge-Type with iDFace Max, it is not necessary to drill the cover, since the product is already drilled.