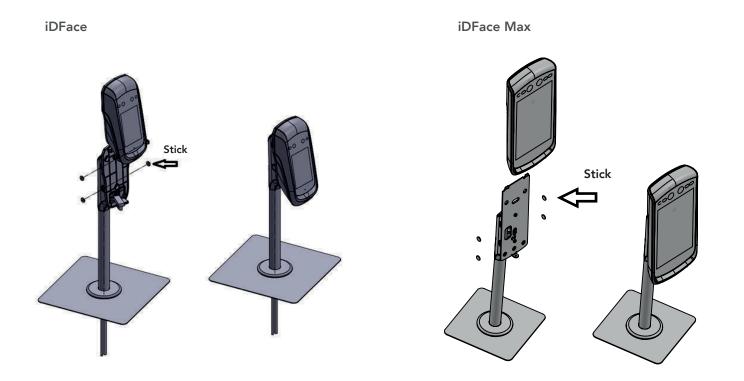

# Installation Guide iDFace and iDFace Max Support Kit

3.7 Mount Protections and Facial Identification Access Controller Fixing:

Figure 7

3.8 Mount Support of the Facial Identification Access Controller Fixing:

# Installation Guide iDFace and iDFace Max Support Kit

3.9 Mount the Facial Identification Access Controller Fixing:

Figure 9