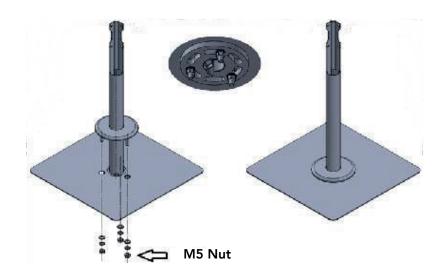

it

• Support Flange (1x): **iDFace** • Facial Identification Access Controller Mounting Piece Subset (1x): Facial Identification Access Controller iDFace Max Mounting Piece Subset (1x): • Mounting Piece Support (1x): iDFace Max • Adhesive Hole Cover (4x): • Facial Left Protection (1x):

• Facial Right Protection (1x):

# Installation Guide iDFace and iDFace Max Support Kit

#### 3. Installation

**3.1** Mount the devices and mark the positions of the holes according to the figure below:



#### 3.2 Execute the drillings:



Figure 2

<sup>\*</sup> If you have acquired iDBlock Bridge-Type with iDFace Max, it is not necessary to drill the cover, since the product is already drilled.

# Installation Guide iDFace and iDFace Max Support Kit



Figure 3

#### **3.4** Mount the Support Flange:



# Installation Guide iDFace and iDFace Max Support Kit

#### **3.5** Bolt the Mounting Piece Support:



Figure 5

#### **3.6** Cable Passage:



# Installation Guide iDFace and iDFace Max Support Kit

3.7 Mount Protections and Facial Identification Access Controller Fixing:



Figure 7

3.8 Mount Support of the Facial Identification Access Controller Fixing:



# Installation Guide iDFace and iDFace Max Support Kit

3.9 Mount the Facial Identification Access Controller Fixing:



Figure 9